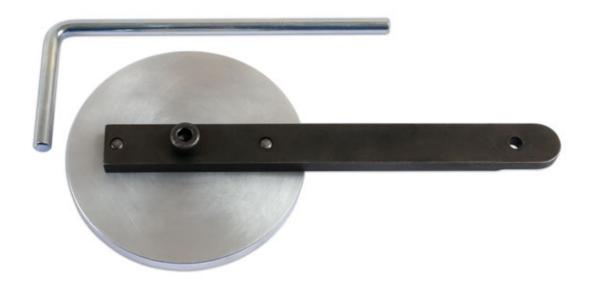

## **DCT Clutch Claw Alignment Tool**

The Ford and Volvo 6 speed dual clutch transmission is unique, incorporating a dog-clutch between the engine flywheel and the clutch mechanism. This dog-clutch must be properly aligned before the gearbox and clutch mechanism can be mated to the engine. This tool enable the clutch mechanism to be correctly aligned with the engine.