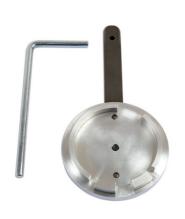

## **DCT Clutch Claw Alignment Tool**

The Ford and Volvo 6 speed dual clutch transmission is unique, incorporating a dog-clutch between the engine flywheel and the clutch mechanism. This dog-clutch must be properly aligned before the gearbox and clutch mechanism can be mated to the engine. This tool enable the clutch mechanism to be correctly aligned with the engine.