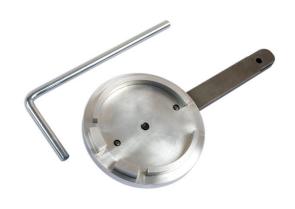

## **DCT Clutch Claw Alignment Tool**

The Ford and Volvo 6 speed dual clutch transmission is unique, incorporating a dog-clutch between the engine flywheel and the clutch mechanism. This dog-clutch must be properly aligned before the gearbox and clutch mechanism can be mated to the engine. This tool enable the clutch mechanism to be correctly aligned with the engine.