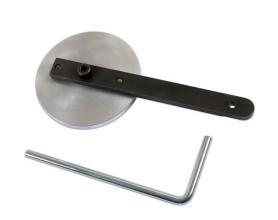

## **DCT Clutch Claw Alignment Tool**

The Ford and Volvo 6 speed dual clutch transmission is unique, incorporating a dog-clutch between the engine flywheel and the clutch mechanism. This dog-clutch must be properly aligned before the gearbox and clutch mechanism can be mated to the engine. This tool enable the clutch mechanism to be correctly aligned with the engine.